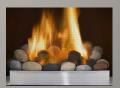

## HIGH DEFINITION 40

**HD40 - DIRECT VENT GAS FIREPLACE** 

## UP TO 27,000 BTU'S • PHAZER" LOG SET • CLEAN & CONTEMPORARY

- 41"h x 40 1/4"w x 21 7/8"d
- Realistic PHAZER® log set, rich in color and detail, provide a real wood log appearance
- Advanced burner technology with glowing ember bed, produces the most realistic flames in the industry
- Fuel saving electronic ignition with battery back up and built-in adjustable flame/heat control
- Convenient, pivoting, heat resistant glass door radiates heat back into the room
- Back-up control system ensures reliable use, even during power failures
- Optional Classic Resolution decorative front available in black, brushed nickel or brushed copper finishes. Also available with black accents curved or straight.
- Optional MIRRO-FLAME Porcelain Reflective Radiant Panels echo flames throughout the firebox
- Optional river rock media tray with satin chrome decorative fender, easily transforms the HD40 in to a more contemporary rock setting
- · Optional heat circulating blower
- Optional hot air distribution kit
- Approved for bedrooms, bathrooms, sitting rooms and mobile homes