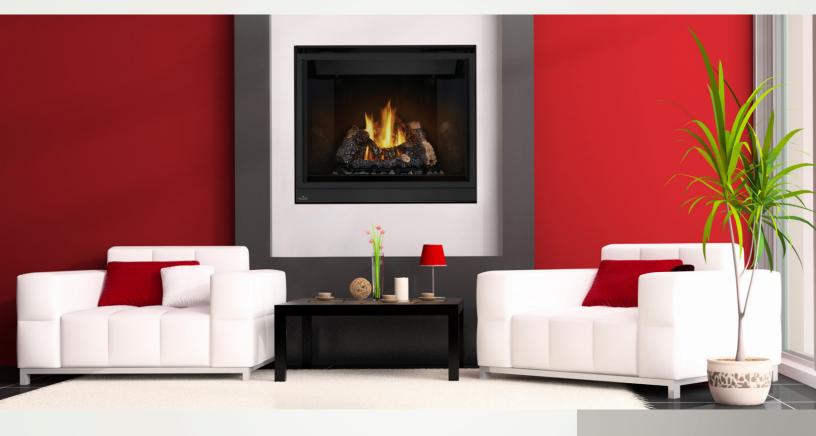

## HIGH DEFINITION 40

**HD40 - DIRECT VENT GAS FIREPLACE** 

## UP TO 27,000 BTU'S • PHAZER" LOG SET • CLEAN & CONTEMPORARY

- 41"h x 40 1/4"w x 21 7/8"d
- Realistic PHAZER® log set, rich in color and detail, provide a real wood log appearance
- Advanced burner technology with glowing ember bed, produces the most realistic flames in the industry
- Fuel saving electronic ignition with battery back up and built-in adjustable flame/heat control
- Convenient, pivoting, heat resistant glass door radiates heat back into the room
- Back-up control system ensures reliable use, even during power failures
- Optional Classic Resolution decorative front available in black, brushed nickel or brushed copper finishes. Also available with black accents curved or straight.
- Optional MIRRO-FLAME Porcelain Reflective Radiant Panels echo flames throughout the firebox
- Optional river rock media tray with satin chrome decorative fender, easily transforms the HD40 in to a more contemporary rock setting
- · Optional heat circulating blower
- Optional hot air distribution kit
- Approved for bedrooms, bathrooms, sitting rooms and mobile homes